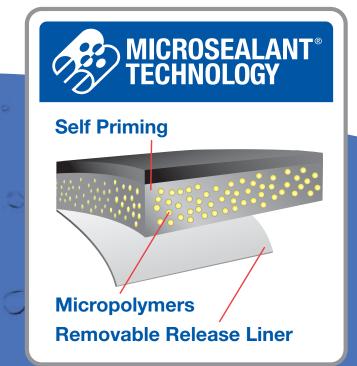

### **EternaSeal**

An exceptional long lasting one-part elastomeric provides superior adhesion to a wide variety of surfaces. Fast dry with quick tack-free time, permanently resilient, resists vibration and temperature cycling. Outstanding resistance to water, most industrial chemicals, acids/bases. Highly weather and UV resistant. No priming necessary, paintable, and can be finger tooled.