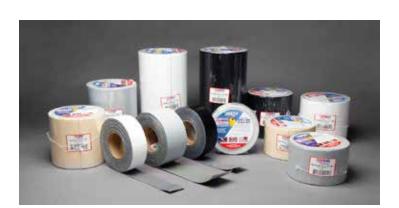

Available in: Clear, Black, White, and Gray

### **Custom Sizes**

EternaBond® tapes are available in custom sizes. Please contact us for details or visit our website.