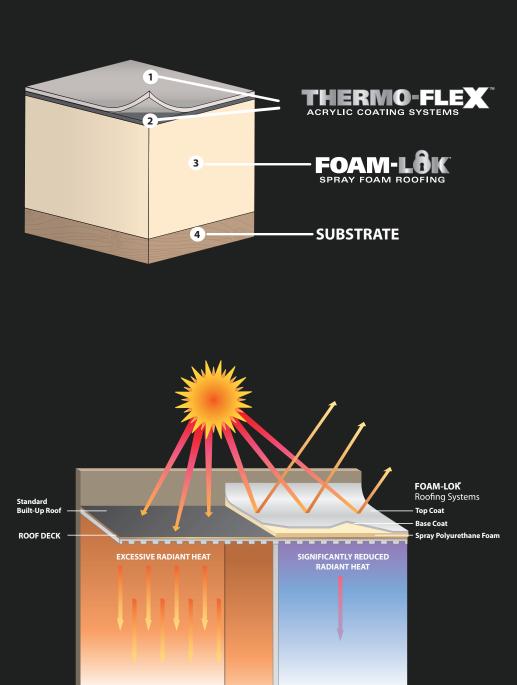

### Protection for the Life of the Building

Lapolla's FOAM-LOK 4G Spray Foam and Thermo-Flex Coating is a sustainable roofing system designed to protect, waterproof, and insulate both commercial and residential roofs for the life of the structure. FOAM-LOK 4G spray foam eliminates the need for dozens of other components typically used in traditional roofing, providing slope to drain and self-flashing performance. The system is fully adhered eliminating the need for mechanical fasteners, stopping all thermal bridging without compromising the integrity of the substrate.

### FOAM-LOK® ROOFING SPRAY FOAM

Lapolla's FOAM-LOK® 4G Spray Polyurethane Foam is specifically designed to deliver a high performance, fully adhered roofing system providing insulation and waterproofing over a variety of roof deck substrates and configurations. FOAM-LOK creates a monolithic membrane eliminating the need for mechanical fasteners and is ideal for low-slope roofing applications in new and retrofit construction.

## THERMO-FLEX™ ACRYLIC ELASTOMERIC COATING

Thermo-Flex is an acrylic, elastomeric water-based roof coating designed to provide a protective wear surface, reflectivity, and renewability. When used over FOAM-LOK 4G Spray Foam the system provides enhanced energy savings and waterproofing to protect the structure and contents of the building. Thermo-Flex is formulated using an advanced 100% acrylic polymer technology and is ideal for low-slope roofing applications, with positive drainage, in new and retrofit construction. Acrylic elastomerics provide an economical solution, available in standard, quick-set and fast-set formulas.