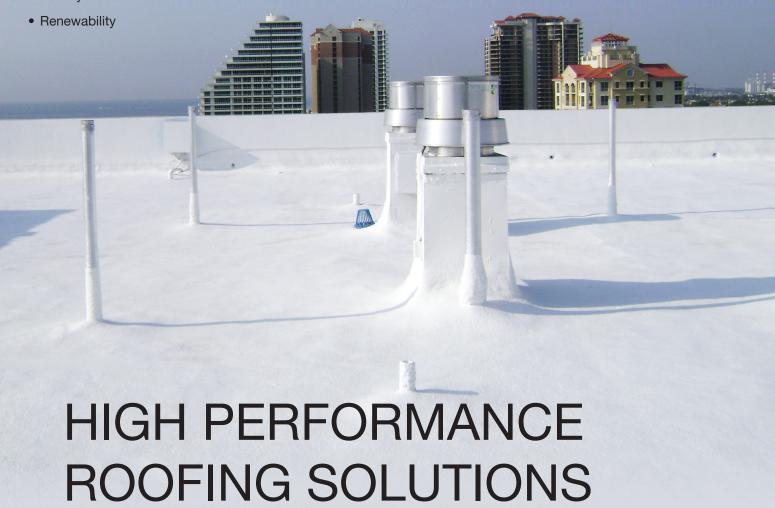

The Best-In-Class Spray Foam and Elastomeric Coatings Solution for...

- Weather Durability
- Energy Conservation
- Repair Vs. Replace
- Life-Cycle Cost Reduction

FOAM-LOK® ROOFING SYSTEMS

A Single Solution for Energy Efficiency & Waterproofing

### Protection for the Life of the Building

Lapolla's FOAM-LOK 4G Spray Foam and Thermo-Flex Coating is a sustainable roofing system designed to protect, waterproof, and insulate both commercial and residential roofs for the life of the structure. FOAM-LOK 4G spray foam eliminates the need for dozens of other components typically used in traditional roofing, providing slope to drain and self-flashing performance. The system is fully adhered eliminating the need for mechanical fasteners, stopping all thermal bridging without compromising the integrity of the substrate.