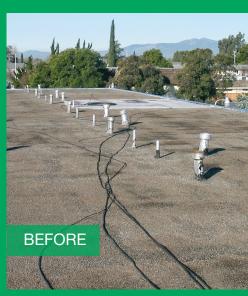

FOAM-LOK Roofing Systems add value in a retrofit application by alleviating the need for expensive tear-off and disposal costs.

### FOAM-LOK® ROOFING SPRAY FOAM

Lapolla's FOAM-LOK® 4G Spray Polyurethane Foam is specifically designed to deliver a high performance, fully adhered roofing system providing insulation and waterproofing over a variety of roof deck substrates and configurations. FOAM-LOK creates a monolithic membrane eliminating the need for mechanical fasteners and is ideal for low-slope roofing applications in new and retrofit construction.