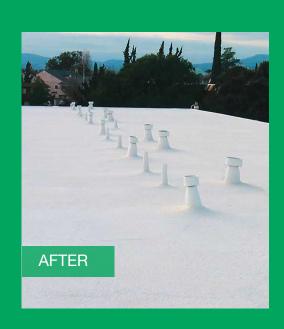

### Protection for the Life of the Building

Lapolla's FOAM-LOK 4G Spray Foam and Thermo-Flex Coating is a sustainable roofing system designed to protect, waterproof, and insulate both commercial and residential roofs for the life of the structure. FOAM-LOK 4G spray foam eliminates the need for dozens of other components typically used in traditional roofing, providing slope to drain and self-flashing performance. The system is fully adhered eliminating the need for mechanical fasteners, stopping all thermal bridging without compromising the integrity of the substrate.

## THERMO-FLEX™ ACRYLIC ELASTOMERIC COATING

Thermo-Flex is an acrylic, elastomeric water-based roof coating designed to provide a protective wear surface, reflectivity, and renewability. When used over FOAM-LOK 4G Spray Foam the system provides enhanced energy savings and waterproofing to protect the structure and contents of the building. Thermo-Flex is formulated using an advanced 100% acrylic polymer technology and is ideal for low-slope roofing applications, with positive drainage, in new and retrofit construction. Acrylic elastomerics provide an economical solution, available in standard, quick-set and fast-set formulas.