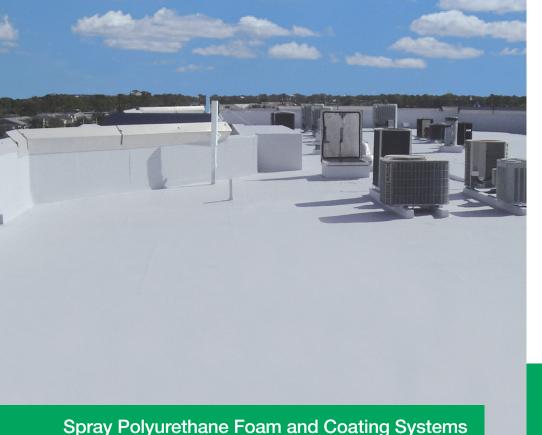

### Protection for the Life of the Building

Lapolla's FOAM-LOK 4G Spray Foam and Thermo-Flex Coating is a sustainable roofing system designed to protect, waterproof, and insulate both commercial and residential roofs for the life of the structure. FOAM-LOK 4G spray foam eliminates the need for dozens of other components typically used in traditional roofing, providing slope to drain and self-flashing performance. The system is fully adhered eliminating the need for mechanical fasteners, stopping all thermal bridging without compromising the integrity of the substrate.

### FOAM-LOK® ROOFING SPRAY FOAM

Lapolla's FOAM-LOK® 4G Spray Polyurethane Foam is specifically designed to deliver a high performance, fully adhered roofing system providing insulation and waterproofing over a variety of roof deck substrates and configurations. FOAM-LOK creates a monolithic membrane eliminating the need for mechanical fasteners and is ideal for low-slope roofing applications in new and retrofit construction.