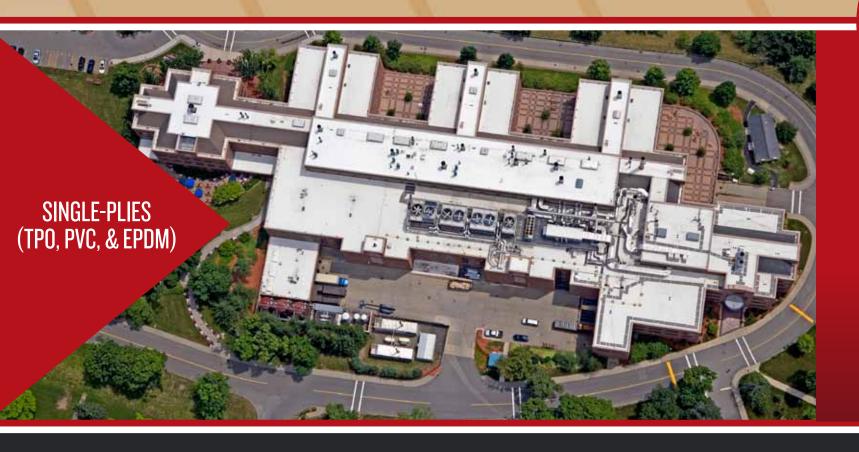

# SINGLE-PLIES/ROOFING SYSTEMS

### SINGLE-PLIES. A SINGLE-MINDED FOCUS OF OURS

Don't let the name fool you. Any commercial roofer knows single-ply is really three distinct roofing membranes: TPO, PVC, and EPDM. We don't mean to brag (or maybe we do), but nobody understands these membrane systems, how to properly install them, and how to maintain them over a long life quite like we do.

750 MILLION SQUARE FEET OF INSTALLED SINGLE-PLY. ON 19,000 DISTINCT FACILITIES. AND ALL DONE WITH 0% BULL.