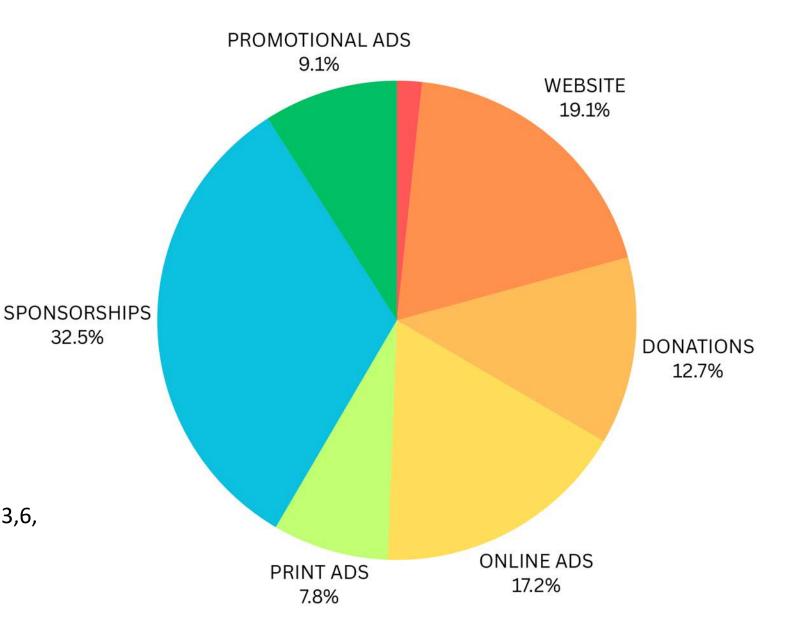

#### **HORCH ROOFING MARKETING BUDGET**

**SPONSORSHIPS 32.5%** AS VOTED BY GIVING COMMITTEE

#### WEBSITE / GOOGLE 19.1%

(SEO, HOSTING ETC)

#### **ONLINE ADS 17.2%**

(LOCAL SERVICE ADS, SOCIAL MEDIA, SEM)

#### **DONATIONS 12.7%**

(AS VOTED BY GIVING COMMITTEE, NON – PROFITS, REGISTERED 501 (C) 3,6,

32.5%

PRINT 7.8 % & PROMOTIONAL 9.1% (MAGAZINES, NEWSPAPERS, SWAG)