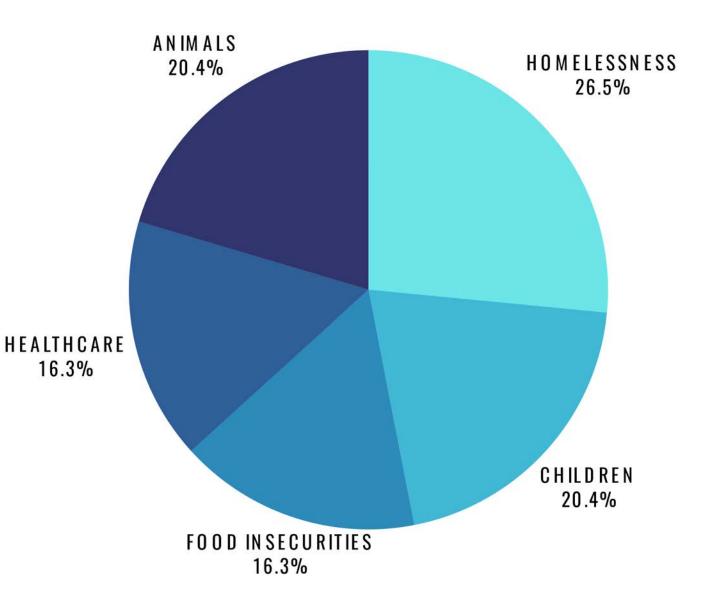

### **EMPLOYEE SURVEY**

HOMELESSNESS 26.5% Housing & Shelters

ANIMALS 20.4% (Shelters and Rescue Groups)

#### **CHILDRENS TOPICS 20.4%**

(Health, Education, Sports, Support Services)

#### FOOD INSECURITIES / HUNGER 16.3%

(Food pantries, Shelters)

#### HEALTH CARE 16.3%

(Hospitals, Chronic Illnesses, Eldercare, Lifeflight)

| Name®                              |                                                                |                                                         |     |        |
|------------------------------------|----------------------------------------------------------------|---------------------------------------------------------|-----|--------|
|                                    |                                                                |                                                         |     |        |
| First                              |                                                                | Last                                                    |     |        |
| Email                              |                                                                |                                                         |     |        |
|                                    |                                                                |                                                         |     |        |
| S0-\$250                           |                                                                |                                                         | ~   |        |
| Requested Amount                   |                                                                |                                                         |     |        |
|                                    |                                                                |                                                         |     |        |
| Organization                       |                                                                |                                                         |     |        |
|                                    |                                                                |                                                         |     |        |
| Contact Name                       |                                                                |                                                         |     |        |
|                                    |                                                                |                                                         |     |        |
| Title                              |                                                                |                                                         |     |        |
|                                    |                                                                |                                                         |     |        |
| is the Organization a registered 5 | i01 (c) 3 or 501 (c) 6? If not, Is there a fiscal sponsor?     |                                                         |     |        |
| What is the mission/vision of the  | organization?                                                  |                                                         |     |        |
|                                    |                                                                |                                                         |     |        |
|                                    |                                                                |                                                         |     |        |
|                                    |                                                                |                                                         |     |        |
|                                    |                                                                |                                                         |     |        |
|                                    |                                                                |                                                         |     |        |
|                                    |                                                                |                                                         |     |        |
| If awarded, please describe the p  | planned usage of funds? How is your planned usage of funds con | nnected to Horch Roofing's yearly planned giving theme? |     |        |
|                                    |                                                                |                                                         |     |        |
|                                    |                                                                |                                                         |     |        |
|                                    |                                                                |                                                         |     |        |
|                                    |                                                                |                                                         |     |        |
| -                                  |                                                                |                                                         |     |        |
| Horch Roofing Recognized – Plea    | se describe the avenues that Horch Roofing will be recognized  | for the donation?                                       |     |        |
|                                    |                                                                |                                                         |     |        |
|                                    |                                                                |                                                         | 100 |        |
|                                    |                                                                |                                                         |     | Text u |