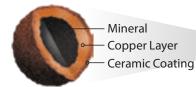

Illustration of a 3M copper roofing granule.

#### **Copper Fights Black Streaks**

Atlas shingles featuring Scotchgard<sup>™</sup> Protector have:

- Copper-containing granules with a proprietary 3M porous ceramic coating that allow copper ions to release slowly over time.
- A minimum 10% blend of evenly distributed 3M<sup>™</sup> Copper Granules among standard colored granules.
- Third-party verification of the 3M copper granule application.
- An Atlas Lifetime\* Algae Resistance Limited Warranty against black streaks caused by algae.