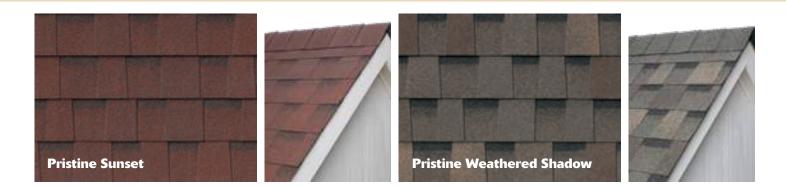

#### AtlasRoofing.com/Roof-Inspiration

Pinnacle® Pristine High Performance Architectural Shingles provide a wide array of color choices to complement any exterior color palette. Advanced technology implemented by Atlas protects the shingles against high winds while Scotchgard™ Protector helps prevent ugly black streaks caused by algae. With Pinnacle® Pristine shingles, roofs maintain their look and performance for years.

### Classic

Special Order Limited regional availability. Please contact your local supplier.

Warranty Be confident in your purchase with a long-lasting Lifetime Limited Warranty\*\*.

**Protection** Beauty meets protection with the help of the Atlas 130 mph Wind Limited Warranty\*\*.

**Curb Appeal** Maintain your home's appearance with a roof that looks beautiful for years by resisting the black streaks caused by algae.