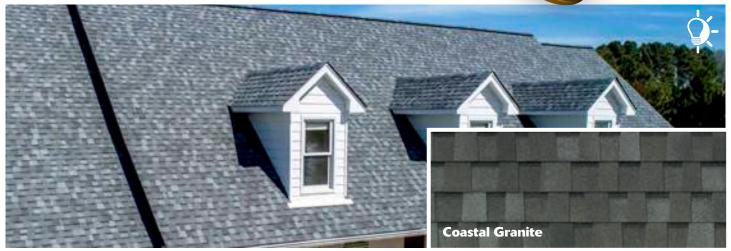

Imagine standing on the windswept coast of Maine. Feel a little thrill to see how the color of the rocks almost matches the pounding seas? If so, then **Coastal Granite**, a deep gray that's anything but neutral, may be your shingle of choice.