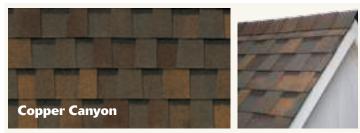

Are you drawn to wide-open spaces and big, dramatic vistas? Then **Copper Canyon** shingles may be for you. Looking like they came directly from the rugged landscapes of the Old West, these shingles can't help but inspire your sense of adventure.