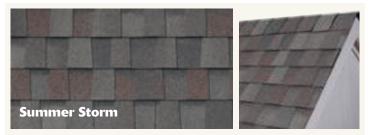

The world just seems fresher after a good rain. The air smells clean and rain-washed cobblestone streets shimmer like jewels. **Summer Storm** shingles capture that mood of renewed optimism, all with not a cloud on the horizon.