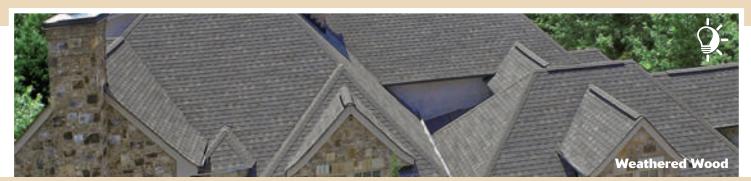

#### AtlasRoofing.com/Roof-Inspiration

Pinnacle® Pristine High Performance Architectural Shingles provide a wide array of color choices to complement any exterior color palette. Advanced technology implemented by Atlas protects the shingles against high winds while Scotchgard™ Protector helps prevent ugly black streaks caused by algae. With Pinnacle® Pristine shingles, roofs maintain their look and performance for years.

**Curb Appeal** Maintain your home's appearance with a roof that looks beautiful for years by resisting the black streaks caused by algae.