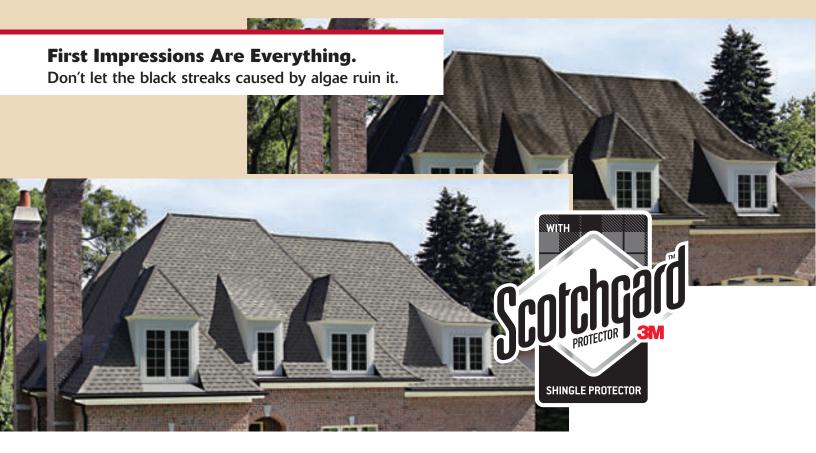

**Curb Appeal** Maintain your home's appearance with a roof that looks beautiful for years by resisting the black streaks caused by algae.

Keep your roof looking beautiful and protect the long-term investment in your home by installing Atlas shingles featuring Scotchgard<sup>™</sup> Protector.

10% or more 3M copper-containing granules = protection against the black streaks caused by algae.