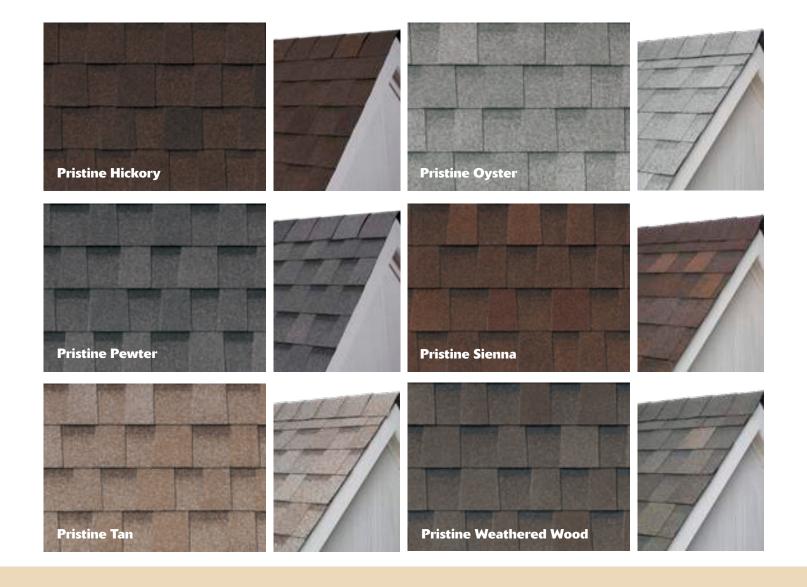

#### AtlasRoofing.com/Roof-Inspiration

Pinnacle® Pristine High Performance Architectural Shingles provide a wide array of color choices to complement any exterior color palette. Advanced technology implemented by Atlas protects the shingles against high winds while Scotchgard™ Protector helps prevent ugly black streaks caused by algae. With Pinnacle® Pristine shingles, roofs maintain their look and performance for years.

### Classic

Special Order Limited regional availability. Please contact your local supplier.

Warranty Be confident in your purchase with a long-lasting Lifetime Limited Warranty\*\*.

**Protection** Beauty meets protection with the help of the Atlas 130 mph Wind Limited Warranty\*\*.

**Curb Appeal** Maintain your home's appearance with a roof that looks beautiful for years by resisting the black streaks caused by algae.