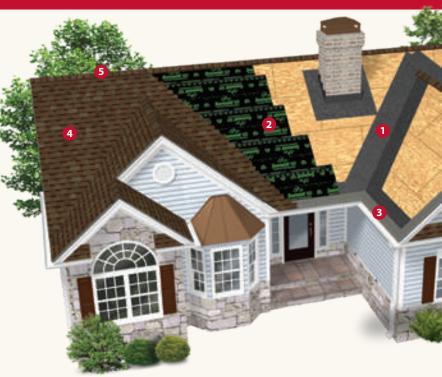

# Increase your Premium Protection Period by installing an Atlas Signature Select<sup>®</sup> Roofing System.

4

5

Atlas Pro-Cut<sup>®</sup> Hip & Ridge Shingles

#### **Roof System Components:**

- 1 Atlas WeatherMaster<sup>®</sup> Ice & Water Underlayment
- 2 Atlas Premium Underlayment
- 3 Atlas Pro-Cut<sup>®</sup> Starter Shingles
- Demand Peak Coverage

When you install an Atlas Signature Select® Roofing System<sup>1</sup>, all of the components are designed and backed by an Atlas warranty. In the unlikely event that you have a problem with your roof, there is a single company to turn to for support.