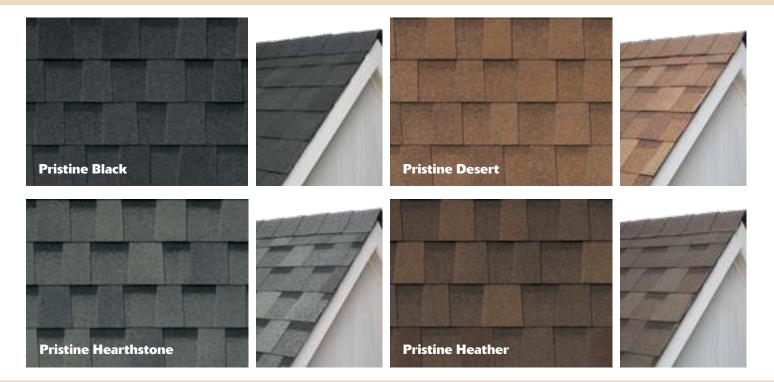

#### AtlasRoofing.com/Roof-Inspiration

Pinnacle® Pristine High Performance Architectural Shingles provide a wide array of color choices to complement any exterior color palette. Advanced technology implemented by Atlas protects the shingles against high winds while Scotchgard™ Protector helps prevent ugly black streaks caused by algae. With Pinnacle® Pristine shingles, roofs maintain their look and performance for years.

**Curb Appeal** Maintain your home's appearance with a roof that looks beautiful for years by resisting the black streaks caused by algae.

With Atlas you get more than a roof. You get beautiful, lasting protection, backed by the industry's best warranty\*\* coverage — and the peace of mind that comes with it.

| Colors    | Limited Warranty** | Algae Resistance*                 | Signature Select <sup>°</sup><br>Eligible <sup>1</sup> |
|-----------|--------------------|-----------------------------------|--------------------------------------------------------|
| 19 Colors | Lifetime           | Scotchgard <sup>™</sup> Protector | Yes                                                    |